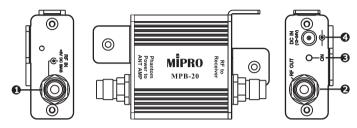

### PART NAMES AND FUNCTIONS

- RF Input: Connect to antenna and provide 8V DC bias to antenna booster.
- **RF Output:** Connect to receiver or extended cable and antenna booster. No bias at this point.
- **1 Indicator LED:** LED on means the booster is activated. (when being connected to a receiver or DC power)
- **OC-in Socket:** Connect to 12V DC. Center pin of socket is positive (+) voltage.