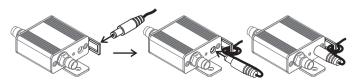

### **DC Power Cable Connection**

Insert and wrap cable according to the diagram for a firm and secure connection to a MBP-20.