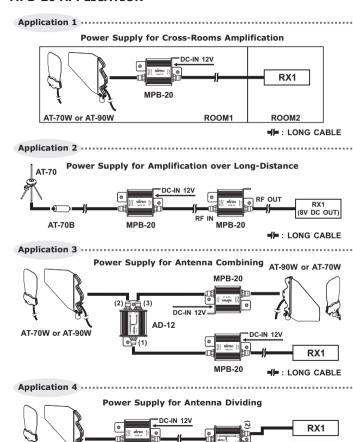

Note:

AT-90W = MIPRO Uni-directional Antenna with Booster

AT-70W = MIPRO Omni-directional Antenna with Booster

AD-12 = Passive Divider/Combiner

AT-70B = MIPRO Antenna Signal Booster

RX1 & RX2 = MIPRO Wireless Receivers

### MPB-20 APPLICATION

**MPB-20** 

AT-70W or AT-90W

RX2

**★** : LONG CABLE