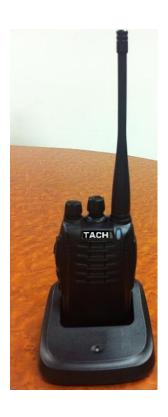

## **TACH WT-3000 Professional UHF 2-Way Radio**

## **Key Features/Specifications:**

- Designed, engineered and made in Taiwan.
- Operation frequency: 446.00 to 446.10 MHz
- RF Output power: 26.94dBm
- Power Supply: Input AC 220V to 240V,
  - Output DC 12.5V / 500mA
- Battery: Lithium Battery 7.4V DC/ 1300 mAh
- Channel separation: 12.5kHz
- No. of channels: 16 channels
- Power saving with low battery level alert feature
- Charger with built-in protection against overheating and overcharging.
- Built-in VOX feature for hands-free operation with earphone/mic
- Weight: 250g