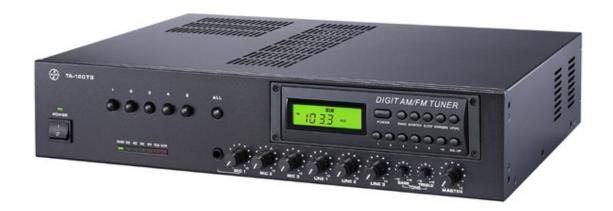

## **Powered Mixers**

TA-120TS/TA-200TS
Powered Mixer with Tuner & 5-Zone Selector

## Features:

- ®this system has high-quality sound output as good as that of Hi-Fi stereo systems
- @emergency alarm priority function
- Modular Tuner allows easy installation & maintenance from front panel

## **Specifications:**

Power output: 120W RMS / 200W RMSPower Supply: AC 230V 60Hz, DC 24V

•Loaded impedance : 100V.70V.0V,  $16\Omega.8\Omega.4\Omega.0\Omega$ .

•Speaker circuit: 5 circuits +ALL Zone

•Input: MIC × 3, LINE × 2 (LINE 1 and LINE 2 can be switched to MIC)

Frequency response: 20Hz ~ 15KHz ± 3dB
 Tone control: Bass ± 10dB , Treble ± 10dB

●REC OUT: 1KΩ 0dB

●Tuner: AM Frequency range: 522–1620KHZ, FM Frequency range: 87.5–108MHZ

◆Color: Black

Dimension:420mm(W) × 102mm(H) × 335mm(D)