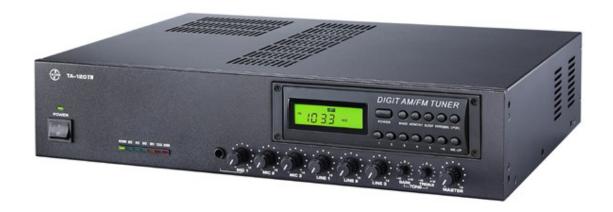

## **Powered Mixers**

TA-120TN / TA-200TN Powered Mixer with FM/AM radio

## Features:

- Othis system has high-quality sound output as good as that of Hi-Fi stereo systems
- ©emergency alarm priority function
- ○AM/FM Tuner with 10 presets each
- ©Modular Tuner allows easy installation & maintenance from front panel

## **Specifications:**

ullet Power output: 120W RMS / 200W RMS

●Power Supply: AC 230V 60Hz, DC 24V

•Loaded impedance : 100V.70V.0V,  $16\Omega.8\Omega.4\Omega.0\Omega$ .

•Input: MIC × 3, LINE × 2 (Line 1 and Line 2 can be switched to MIC)

•Frequency response : 20Hz ~ 15KHz ± 3dB

• Distortion rate: 0.1% ±5 (1KHz Output)

●Tone control: Bass ± 10dB, Treble ± 10dB

•REC OUT: 1KΩ 0dB

●Tuner: AM Frequency range: 522–1620KHZ, FM Frequency range: 87.5–108MHZ

◆Color: Black

• Dimension:420mm(W) × 102mm(H) × 335mm(D)

•Weight:9.7KG/10.9KG