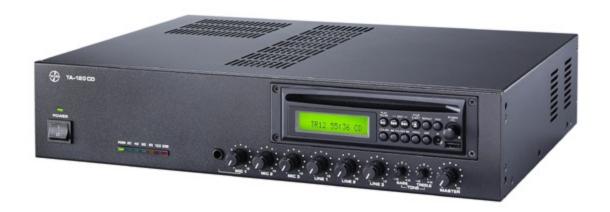

## **Powered Mixers**

TA-120CD/TA-200CD 120W / 200W Powered Mixer with CD Player

## Features:

- Quality sound output as good as that of Hi-Fi stereo systems
- @emergency alarm priority function
- ©CD player with Japanese parts and remote control
- ©USB input for audio input from MP3 player
- Modular CD player allows easy installation & maintenance from front panel

## **Specifications:**

Power output: 120W RMS / 200W RMSPower Supply: AC 230V 60Hz, DC 24V

•Loaded impedance : 100V.70V.0V,  $16\Omega.8\Omega.4\Omega.0\Omega$ .

•Input: MIC × 3, LINE × 3(LINE 1 and LINE2 can be switched to MIC)

Frequency response: 20Hz ~ 15KHz ± 3dB
Distortion rate: 0.1% ±5 (1KHz Output)
Tone control: Bass ± 10dB, Treble ± 10dB

•REC OUT: 1KΩ 0dB

●CD player: Parts from Japan, DC 12V

◆Color: Black

• Dimension: 420mm(W)  $\times$  102mm(H)  $\times$  335mm(D)