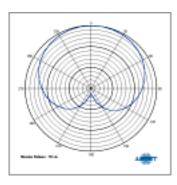

#### Specifications:

| Capsule Type              | True Condenser                                              |
|---------------------------|-------------------------------------------------------------|
| Housing                   | Die-cast Zinc Alloy Metal Housing                           |
| Directional Polar Pattern | Cardioid (see graph)                                        |
| Sensitivity               | -46dB± 1dBV/Pa (0dB=1V Open load)                           |
| Frequency Response        | 50Hz~20KHz (see graph)                                      |
| Self-Noise                | 24dB SPL (Typical, A-weighted)                              |
| S/N Ratio                 | At least 70dB, measured at 94dB SPL (1Pa)                   |
| Max. Input SPL            | 147dB (Typical, 1% THD)                                     |
| Dynamic Range             | 123dB                                                       |
| Phantom Power             | External 12~52VDC                                           |
| Output Impedance          | 200Ω                                                        |
| Weight                    | 285g / 10oz                                                 |
| Note                      | Refer to actual product in the event of product discrepancy |

### Polar Pattern