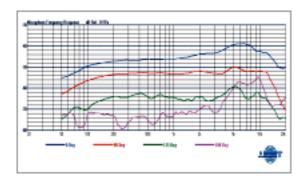

#### Specifications:

| Capsule Type              | True Condenser                                              |
|---------------------------|-------------------------------------------------------------|
| Housing                   | Die-cast Zinc Alloy Metal Housing                           |
| Directional Polar Pattern | Cardioid (see graph)                                        |
| Sensitivity               | -46dB± 1dBV/Pa (0dB=1V Open load)                           |
| Frequency Response        | 50Hz~20KHz (see graph)                                      |
| Self-Noise                | 24dB SPL (Typical, A-weighted)                              |
| S/N Ratio                 | At least 70dB, measured at 94dB SPL (1Pa)                   |
| Max. Input SPL            | 147dB (Typical, 1% THD)                                     |
| Dynamic Range             | 123dB                                                       |
| Phantom Power             | External 12~52VDC                                           |
| Output Impedance          | 200Ω                                                        |
| Weight                    | 285g / 10oz                                                 |
| Note                      | Refer to actual product in the event of product discrepancy |

## **Frequency Response**