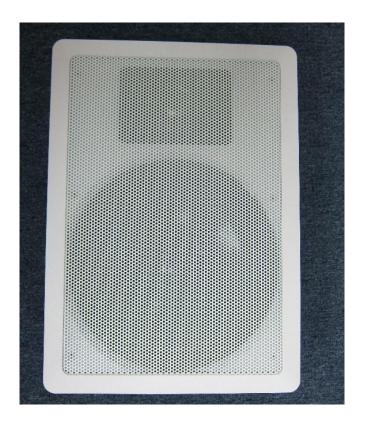

## **CS-8 Embedded / Ceiling Karaoke Speaker**

Elegantly designed and made in Taiwan, CS-8 is easy to install and suitable for music reproduction, karaoke rooms, home theatre and other applications where high quality sound reproduction is required.

## **Specifications:**

• 2-way ceiling speaker

• Impedance : 4 ohms

Input power : 30 ~120WLoudspeaker : 8 Inches

• Frequency response : 40Hz ~ 21KHz

• Crossover frequency : 4KHz

Sound level: 90dB

Color: WhiteDimensions :

- Outer Frame to Outer Frame: 357 x 255mm - Inner Frame to Inner Frame: 323 x 220mm

Minimum Depth: 120mmNet Weight: 2.5kg (1 piece)