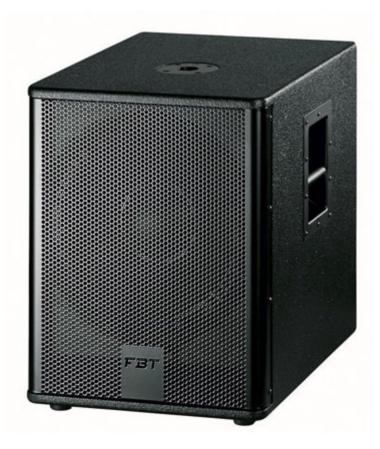

## Verve 15SA

## 500W - 124.5 dB SPL Active Sub-Woofers

## **Features:**

- > Amplified sub-woofer in bass-reflex design
- > 1 x 18" (3" VC) B&C<sup>®</sup> LF woofer for 18Sa; 1 x 15" (3" VC) for 15Sa
- > 600W rms Class D (PWM) woofer amplifier (18Sa), 500W for 15Sa
- > Switch-mode power supply for improved weight/power ratio
- > 13-layer birch plywood scratch resistant enclosure (18mm/0.7")

> Control panel with: stereo XLR input and link, Hi-Pass filtered XLR outputs for mid-high satellite connection, volume control, limiter, ground-Lift, 0°-180° phase switch

- > 3 x M10 rigging points and 2 x metal carrying handles
- > Very generous low frequency response down to 35Hz (18Sa) and 40Hz (15Sa); compact weight and dimensions