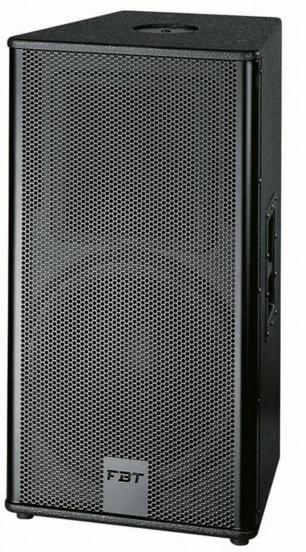

## Verve 152 700W 8 Ohm - 126.5dB SPL Full-Range Speaker System

## **Features:**

•2-way bass-reflex
•15" neodymium woofer
•2" HF compression driver,
•60° x 40° rotable CD horn
•passive filter network with soft-trip HF unit protection
•13-ply birch trapezoidal cabinet
•4 x M10 suspension points
•35mm ø top-hat for standpole mount
•flying hardware accessories
Addressed to sound reinforcement professionals for show productions or important permanent installations, VERVE 152 is a high power system suitable for indoor or outdoor use granting linear frequency response, amazing power output, clear intelligibility.