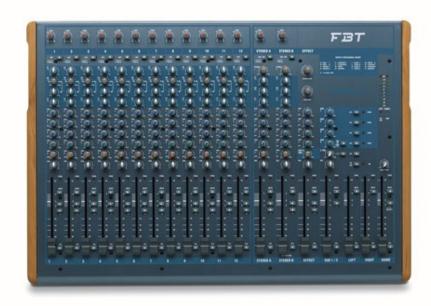

## **FBT Products**

Audio Mixer – Formula 182E – 122E

Formula 182E - 32 - Channel Audio Mixer

Formula 122E - 24 - Channel Audio Mixer

## **Features:**

- > 12, 18 Mono channel frames
- > L/R and Mono main outputs
- > Channel assignment on 2 audio groups and L/R
- > LED ladder metering
- > HPF-100Hz high pass filters
- > 5 Auxiliary sends: 3 pre, 1 pre/post, 1 post (122E) 7 Auxiliary sends: 4 pre, 2 pre/post, 1 post (182E)
- > +48v Phantom power supply
- > 2 Stereo channels each with mic and stereo line inputs with independent level controls
- > Built in 256 selection DSP digital effects
- > 2-Track IN/OUT recording facility assignable to L/R
- > 3-band EQ with LF and HF Shelving, sweepable High/Mid on all mono channels
- > 3-band EQ with LF and HF Shelving, Mid peaking on all stereo channels
- > Mute, PFL/AFL on all channel faders
- > PFL headphone output, Control Room outputs with independent level controls
- > Electronically balanced XLR-M outputs
- > 100 mm dust protected faders
- > Internal switch mode power supply